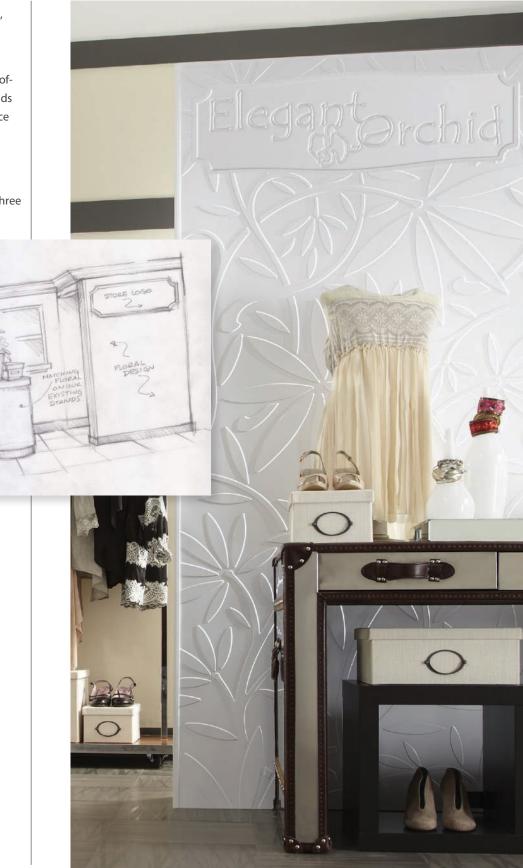

## **CUSTOM TOOLING**

WITH ATI'S NEWMirroFlex Custom Tooling program, designs are limited only by your imagination.

Our Custom Tooling program creates branded solutions that allow customers to incorporate one-of-a-kind designs and logos into the material. This yields a functional, durable and affordable branded surface for walls and ceilings.

It's a tried and tested product that holds up even under the most strenuous use. Several finishes are available with TuffCote, which makes the product three times more scratch resistant.

ATI has designed Custom Tooling solutions for companies across the nation, from national restaurants and fitness centers to regional boutiques and retail stores.

Work with an ATI sales associate to discuss your vision and have a custom tool created for your next project.

## 4 EASY STEPS TO BUILD YOUR CUSTOM TOOL:

- 1. Consultation + Tech Review
- 2. Design
- 3. Sampling
- 4. Production

THE FORMULA: MIRROFLEX

**AUDREY WITH CUSTOM LOGO** 