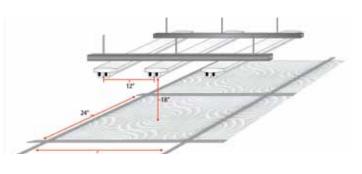

#### MIRROFLEX LIGHT DIFFUSERS are

designed to replace existing prismatic diffusers in drop ceiling systems and add up to 30% brighter, more pleasing light.

Designed to fit 2' x 2' (Wavation pattern only) and 2' x 4' lightbox fixtures with tegular design for easy installation. With a simple change to light diffusers, you can add a contemporary look to standard fluorescent light diffusers typically found in commercial interiors.

The light source above the Luminous Ceiling is typically a fluorescent light fixture centered above the grid opening, which you install prior to the ceiling tiles.

Choose any 2' x 2' MirroFlex Structures design in Tiffany White to achieve the look desired. Luminous Ceilings are lightweight and fire retardant.