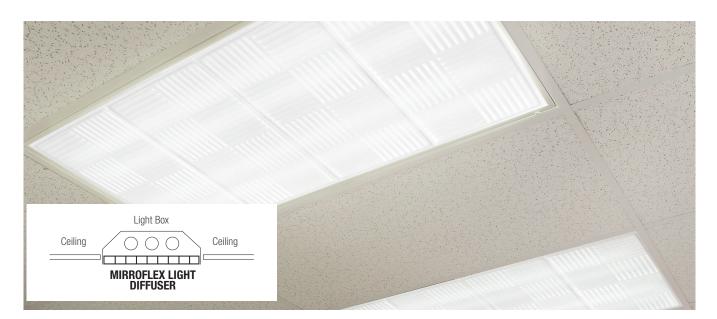

#### MIRROFLEX LIGHT DIFFUSERS are

designed to replace existing prismatic diffusers in drop ceiling systems and add up to 30% brighter, more pleasing light.

Designed to fit 2' x 2' (Wavation pattern only) and 2' x 4' lightbox fixtures with tegular design for easy installation. With a simple change to light diffusers, you can add a contemporary look to standard fluorescent light diffusers typically found in commercial interiors.

Our Diffusers are ideal for office work environments because unlike most ceiling lights which direct light downward causing computer screen glare, Diffusers direct light from side-to-side creating evenly dispersed illumination.