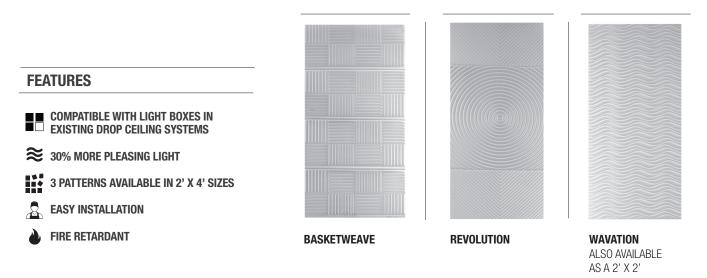

### FEATURES

50 DESIGNS AVAILABLE

TEGULAR DESIGN FOR EASY INSTALLATION

- COMPATIBLE WITH EXISTING GRID SYSTEMS
- + COLORED GELS MAY BE ADDED FOR AMBIANCE
- FIRE RETARDANT